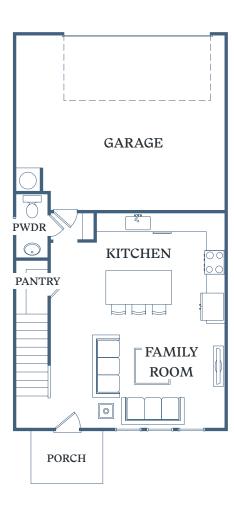

## **Barnwell**

3 BED 2.5 BATH

1,584 SF

622 Shallowford Rd Gainesville, GA 30504

TessaShallowford.com

1<sup>ST</sup> FLOOR

1<sup>ST</sup> FLOOR ALT. KITCHEN

2<sup>ND</sup> FLOOR