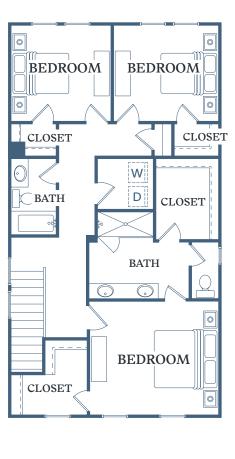

## **Barnwell**

3 BED 2.5 BATH

1,584 SF

622 Shallowford Rd Gainesville, GA 30504

TessaShallowford.com

1<sup>ST</sup> FLOOR

1<sup>ST</sup> FLOOR ALT. KITCHEN

2<sup>ND</sup> FLOOR