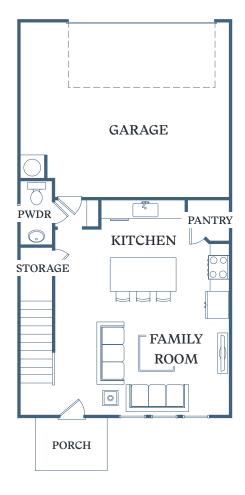

## **Barnwell**

3 BED 2.5 BATH

1,584 SF

622 Shallowford Rd Gainesville, GA 30504

TessaShallowford.com

1<sup>ST</sup> FLOOR

1<sup>ST</sup> FLOOR ALT. KITCHEN

2<sup>ND</sup> FLOOR