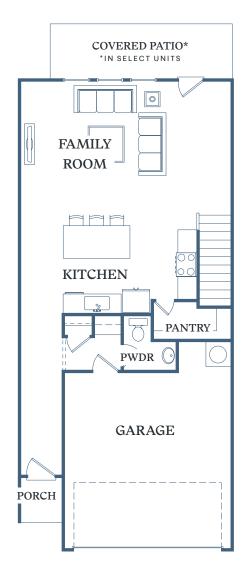

## Augusta

3 BED

**2.5 BATH** 

1,939 SF

622 Shallowford Rd Gainesville, GA 30504

TessaShallowford.com

 $\mathbf{1}^{\text{ST}}\;\mathbf{FLOOR}$ 

2<sup>ND</sup> FLOOR

Information is believed to be accurate, but not warranted. Specification, pricing and availabilaity are subject to change without notice. See agent for details. Artist's renderings and floorplans are approximate only and are not meant to be exact depictions of the unit. Drawings are not to scale. Your selected floorplan may vary from this illustration due to design configuration and architectural styling. Not all features are available in every apartment. All square footages are approximate.