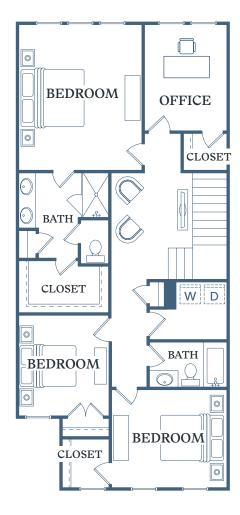

## Augusta

3 BED

**2.5 BATH** 

1,939 SF

622 Shallowford Rd Gainesville, GA 30504

TessaShallowford.com

 $\mathbf{1}^{\text{ST}}\;\mathbf{FLOOR}$ 

2<sup>ND</sup> FLOOR

Information is believed to be accurate, but not warranted. Specification, pricing and availabilaity are subject to change without notice. See agent for details. Artist's renderings and floorplans are approximate only and are not meant to be exact depictions of the unit. Drawings are not to scale. Your selected floorplan may vary from this illustration due to design configuration and architectural styling. Not all features are available in every apartment. All square footages are approximate.