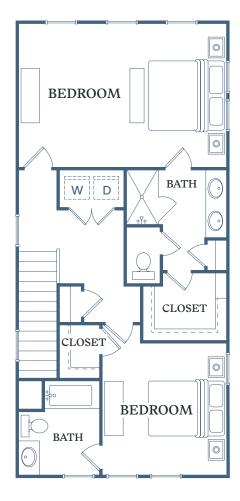

## Aberdeen

2 BED 2.5 BATH 1,346 SF

622 Shallowford Rd Gainesville, GA 30504

TessaShallowford.com

1<sup>ST</sup> FLOOR

2<sup>ND</sup> FLOOR

Information is believed to be accurate, but not warranted. Specification, pricing and availabilaity are subject to change without notice. See agent for details. Artist's renderings and floorplans are approximate only and are not meant to be exact depictions of the unit. Drawings are not to scale. Your selected floorplan may vary from this illustration due to design configuration and architectural styling. Not all features are available in every apartment. All square footages are approximate.