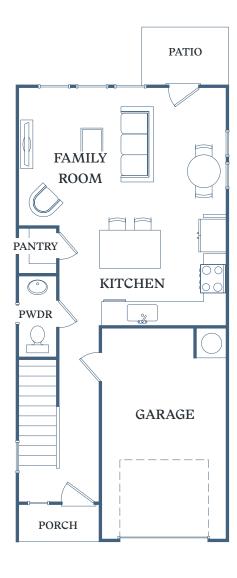

## Aberdeen

2 BED 2.5 BATH 1,346 SF

622 Shallowford Rd Gainesville, GA 30504

TessaShallowford.com

1<sup>ST</sup> FLOOR

2<sup>ND</sup> FLOOR

Information is believed to be accurate, but not warranted. Specification, pricing and availabilaity are subject to change without notice. See agent for details. Artist's renderings and floorplans are approximate only and are not meant to be exact depictions of the unit. Drawings are not to scale. Your selected floorplan may vary from this illustration due to design configuration and architectural styling. Not all features are available in every apartment. All square footages are approximate.